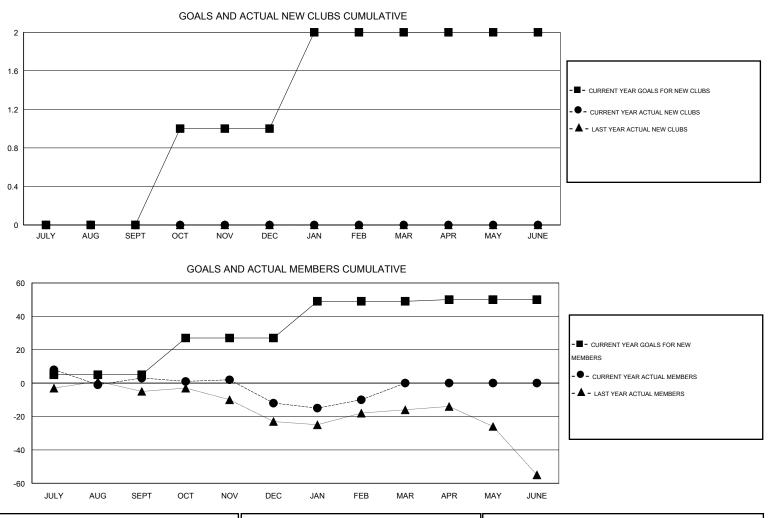

## HOWARD LEE GMT:

| LOCATION | ENGLAND |
|----------|---------|
| LOOMION  |         |

 $\mathsf{GMT} \; \mathsf{CA} \; 4$ Clubs Members RESULTS FOR 2013-2014 RESULTS FOR 2013-2014 NEW CLUB ACTUAL NEW ACTUAL ACTUAL NET NEW MEMBER ACTUAL TOTAL ACTUAL ACTUAL NET QUARTER QUARTER GOAL CLUBS DROPPED GAIN/ GOAL MEMBERS DROPPED GAIN/ CLUBS LOSS MEMBERS LOSS ADDED 0 0 0 0 5 30 27 3 JULY/AUG/SEPT JULY/AUG/SEPT 0 22 0 0 25 40 -15 1 OCT/NOV/DEC OCT/NOV/DEC 0 0 0 22 21 19 2 1 JAN/FEB/MAR JAN/FEB/MAR 0 0 0 0 1 0 0 0 APR/MAY/JUNE APR/MAY/JUNE